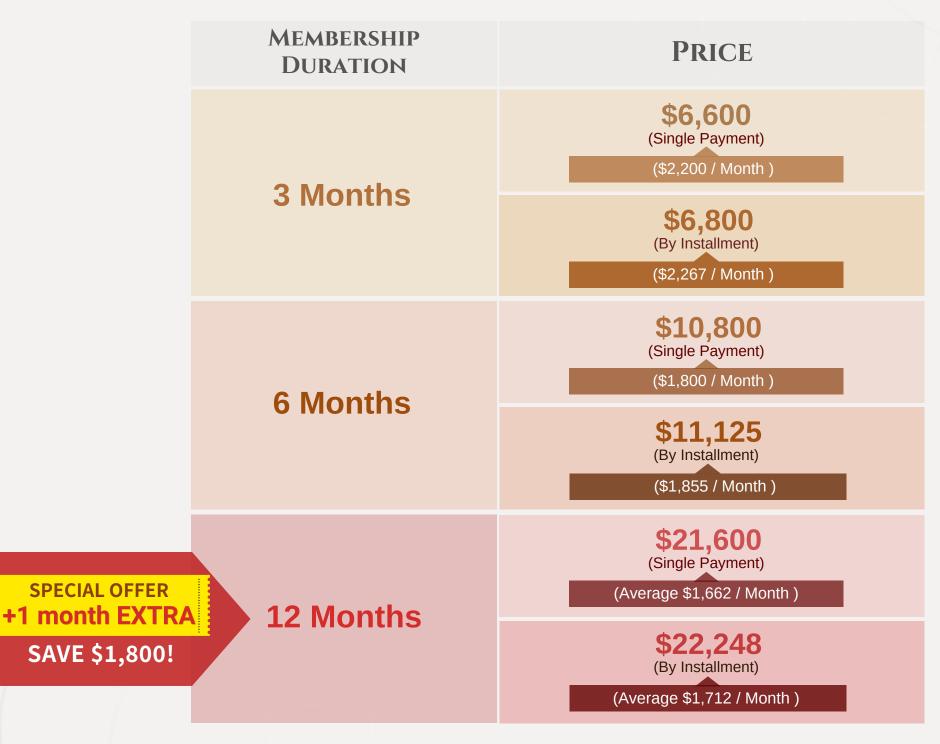

## **UNLIMITED MEMBERSHIP\***

Members holding Unlimited Membership\* can do all types of classes

\* Unlimited Membership is limited to maximum 3 classes per day

- Credit Packages and Unlimited Memberships are non-transferable and non-sharing
- Accepting Bank Transfer, FPS and PayMe
- Accepting Visa, Mastercard and Alipay payment- subject to 1.5% processing fee
- Expired credits will be added to the renewal package and have the same expiry date as the new package as long as the renewal is within 1 month