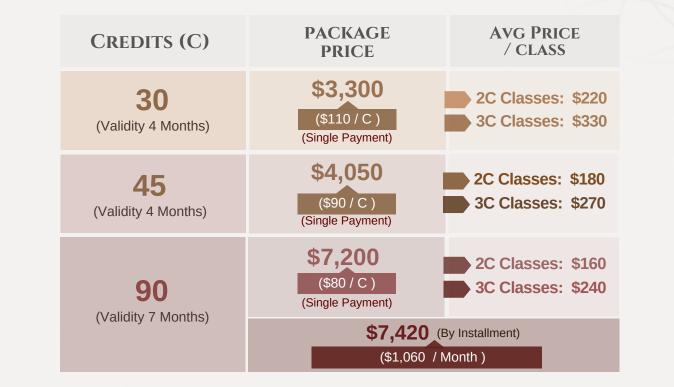

#### **CREDIT PACKAGE**

**120min Classes** Prana Vinyasa

CLASS VALUE BASED ON CREDITS

| <b>Speciality 60min Classes</b><br>Aerial Flow, Aerial Stretch, Aerial Yoga, Chair Yoga, Stick Mobility, Singing Bowls & Yoga Nidra,<br>Sound Bath Meditation<br><b>90min Classes</b><br>Hatha 2, Hot 26, Prana Focused, Prana Vinyasa, Vinyasa 2 | - 3 Credits |
|---------------------------------------------------------------------------------------------------------------------------------------------------------------------------------------------------------------------------------------------------|-------------|
| All Other 60min & 75min Classes                                                                                                                                                                                                                   | - 2 Credits |

- 4 Credits

- 1 Credit

**30min Classes** 

• Credit Packages and Unlimited Memberships are non-transferable and non-sharing

• Accepting Bank Transfer, FPS and PayMe

• Accepting Visa, Mastercard and Alipay payment- subject to 1.5% processing fee